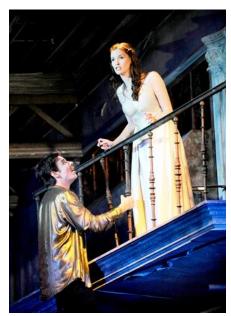

#### BALCONY SCENE

In the dark garden, Romeo suddenly sees a light. Juliet is standing on her balcony. She begins to speak to the night. She does not know that Romeo is listening.

JULIET: O Romeo, Romeo! Why is your name Romeo? Let's change our names. Then we can love. Forget that you're a Montague. Or, if you love me, I will not be a Capulet. Montague and Capulet are only names. A rose can have any name. It always smells sweet.

ROMEO: I will change my name for you.

JULIET: Who's there? Who's listening in the middle of the night?

ROMEO: It's me. Romeo.

JULIET: Why are you there?

ROMEO: I love you. And I know that you love me.

JULIET: What shall we do? Our families are enemies.

ROMEO: We must get married secretly. We will do it tomorrow. I'll tell the Nurse where you must meet me. Will you marry me?

JULIET: Yes, Romeo. But will you be true?

ROMEO: Yes, my darling.

NURSE : Juliet! Juliet!

JULIET: Good night, Romeo. I must go. The Nurse is calling.

ROMEO: Good night, Juliet.

NURSE : Juliet! Juliet!

JULIET: I'm coming, Nurse. Good night.

ROMEO: Good night.

JULIET : Good night.

ROMEO: (further away) Good night.

JULIET: It's very sad and very sweet to say good night. But tomorrow, we will be married.