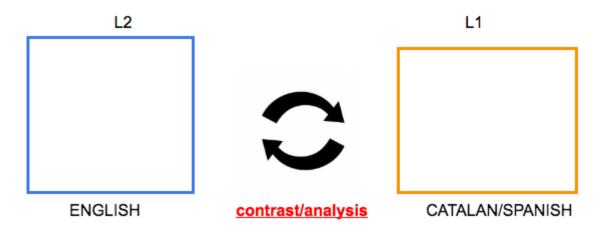

#### ENGLISH (L2)

#### CATALAN/SPANISH (L1)

Contrast L2/L1:

A. 's Saxon Genitive: Examples: