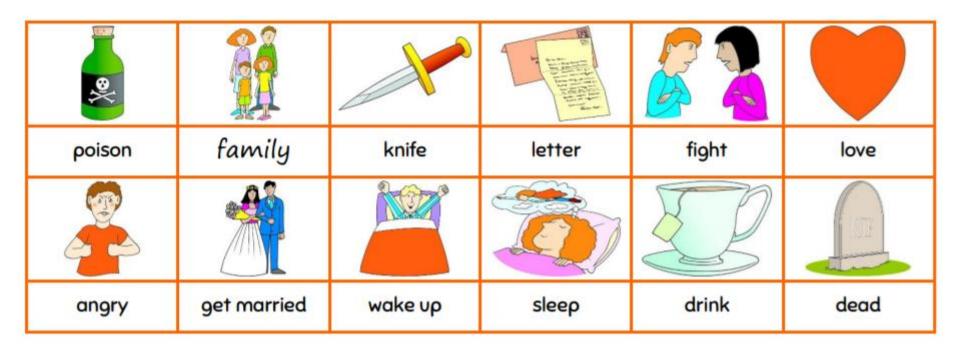

| <del>family</del> | fight   | love   | angry | get married | drink |
|-------------------|---------|--------|-------|-------------|-------|
| sleep             | wake up | letter | dead  | poison      | knife |

What can you predict about the story using these words?

|   | Romeo Montague and Juliet Capulet fall in love.                                              |
|---|----------------------------------------------------------------------------------------------|
|   | Romeo kills Tybalt so the Prince of Verona sends him away.                                   |
| 1 | The Capulet family and the Montague family are always fighting.                              |
|   | Romeo is so sad that he kills himself, then Juliet sees Romeo is dead and she kills herself. |
|   | Romeo doesn't get Friar Lawrence's letter and thinks Juliet is dead.                         |
|   | Tybalt, Juliet's cousin, kills Mercutio, Romeo's friend.                                     |
|   | The families are so sad that they agree not to fight any more.                               |
|   | Juliet makes a plan with Friar Lawrence to drink a special drink and pretend to be dead.     |
|   |                                                                                              |

| 4 | Romeo kills Tybalt so the Prince of Verona sends him away.                                   |
|---|----------------------------------------------------------------------------------------------|
| 1 | The Capulet family and the Montague family are always fighting.                              |
| 7 | Romeo is so sad that he kills himself, then Juliet sees Romeo is dead and she kills herself. |
| 6 | Romeo doesn't get Friar Lawrence's letter and thinks Juliet is dead.                         |
| 3 | Tybalt, Juliet's cousin, kills Mercutio, Romeo's friend.                                     |
| 8 | The families are so sad that they agree not to fight any more.                               |
| 5 | Juliet makes a plan with Friar Lawrence to drink a special drink and pretend to be dead.     |
|   |                                                                                              |

Romeo Montague and Juliet Capulet fall in love.