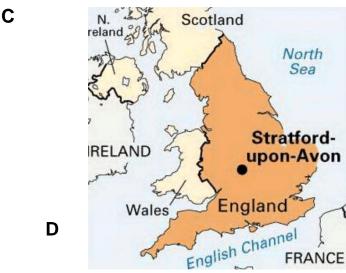

# What Made SHAKESPEARE SGABE

- 1. The Globe Theatre
- 2. A play
- 3. Shakespeare's hometown
- 4. Actors

| 500 |                                                                          |
|-----|--------------------------------------------------------------------------|
| 6   | He helped build a new theatre called The Globe, which opened in 1599.    |
| 3   | Three years later he married Anne Hathaway and they had three children.  |
| 1   | William Shakespeare was born in 1564 in Stratford-upon-Avon, in England. |
| 8   | He died when he was 52 on 23 April 1616.                                 |
| 5   | He worked in London as an actor and then started writing plays.          |
| 2   | William left school when he was 14 or 15.                                |
| 7   | He wrote at least 38 plays and was rich and famous                       |