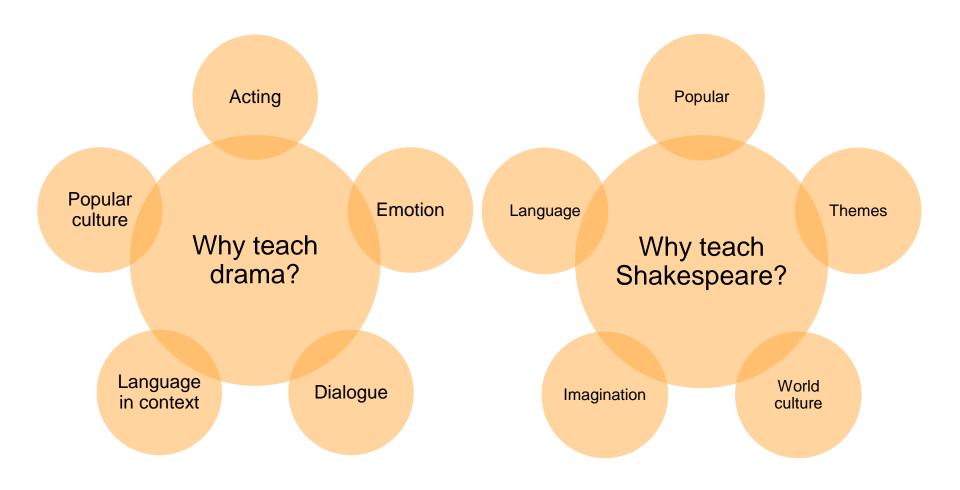

*Lancaster University**



## Name a person in UK culture you are interested in



# SHAKESPEARE

BEATLES ADELE ROYAL FAMILY CHURCHILL MR BEAN ELTON JOHN DAMIEN HIRST CHAPLIN

QUEEN ELIZABETH

JK ROWLING

Base: Five-country data (5,029); 18–34 year olds in Brazil (1,003), China (1,007), Germany (1,003), India (1,006), US (1,010), Fieldwork December 2013 – January 2014. Data presented here is weighted to relevant national populations. Source: Fieldwork – Ipsos MORI; Analysis – In2Impact.

What do you think about when you see the name 'William Shakespeare'?

AS YOU LIKE IT KING LEAR TAMING OF THE SHREW THE MERCHANT OF VENICE MIDSUMMER NIGHT'S DREAM TO BE OR NOT TO BE **FAMOUS BRITISH** THE GLOBE BRITISH POET/WRITER THEATRE **FAMOUS WRITER** ROMANCE/ ROMANTICISM MACBETH TRAGEDY

**GENIUS** 











# What Made SHAKESPEARE SGABE





- 1. The Globe Theatre
- 2. A play
- 3. Shakespeare's hometown
- 4. Actors







| 500 |                                                                          |
|-----|--------------------------------------------------------------------------|
| 6   | He helped build a new theatre called The Globe, which opened in 1599.    |
| 3   | Three years later he married Anne Hathaway and they had three children.  |
| 1   | William Shakespeare was born in 1564 in Stratford-upon-Avon, in England. |
| 8   | He died when he was 52 on 23 April 1616.                                 |
| 5   | He worked in London as an actor and then started writing plays.          |
| 2   | William left school when he was 14 or 15.                                |
| 7   | H