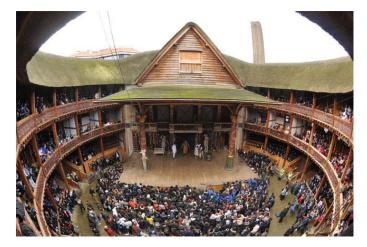

# What Made SHAKESPEARE SGABE

- 1. The Globe Theatre
- 2. A play
- 3. Shakespeare's hometown
- 4. Actors

| 500 |                                                                          |
|-----|--------------------------------------------------------------------------|
| 6   | He helped build a new theatre called The Globe, which opened in 1599.    |
| 3   | Three years later he married Anne Hathaway and they had three children.  |
| 1   | William Shakespeare was born in 1564 in Stratford-upon-Avon, in England. |
| 8   | He died when he was 52 on 23 April 1616.                                 |
| 5   | He worked in London as an actor and then started writing plays.          |
| 2   | William left school when he was 14 or 15.                                |
| 7   | He wrote at least 38 plays and was rich and famous                       |