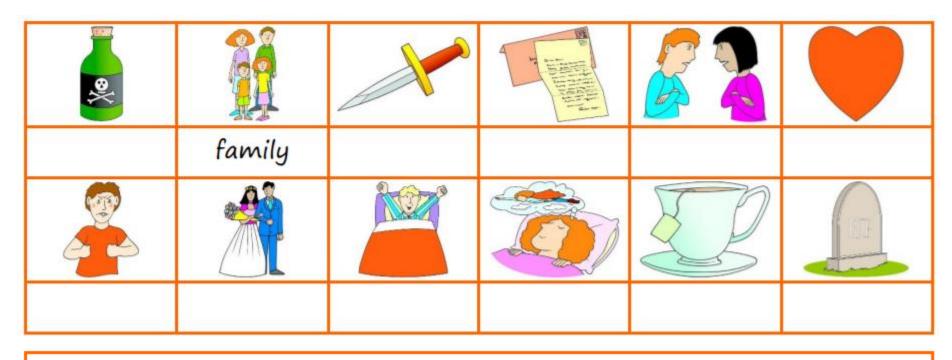

| <del>family</del> | fight   | love   | angry | get married | drink |
|-------------------|---------|--------|-------|-------------|-------|
| sleep             | wake up | letter | dead  | poison      | knife |